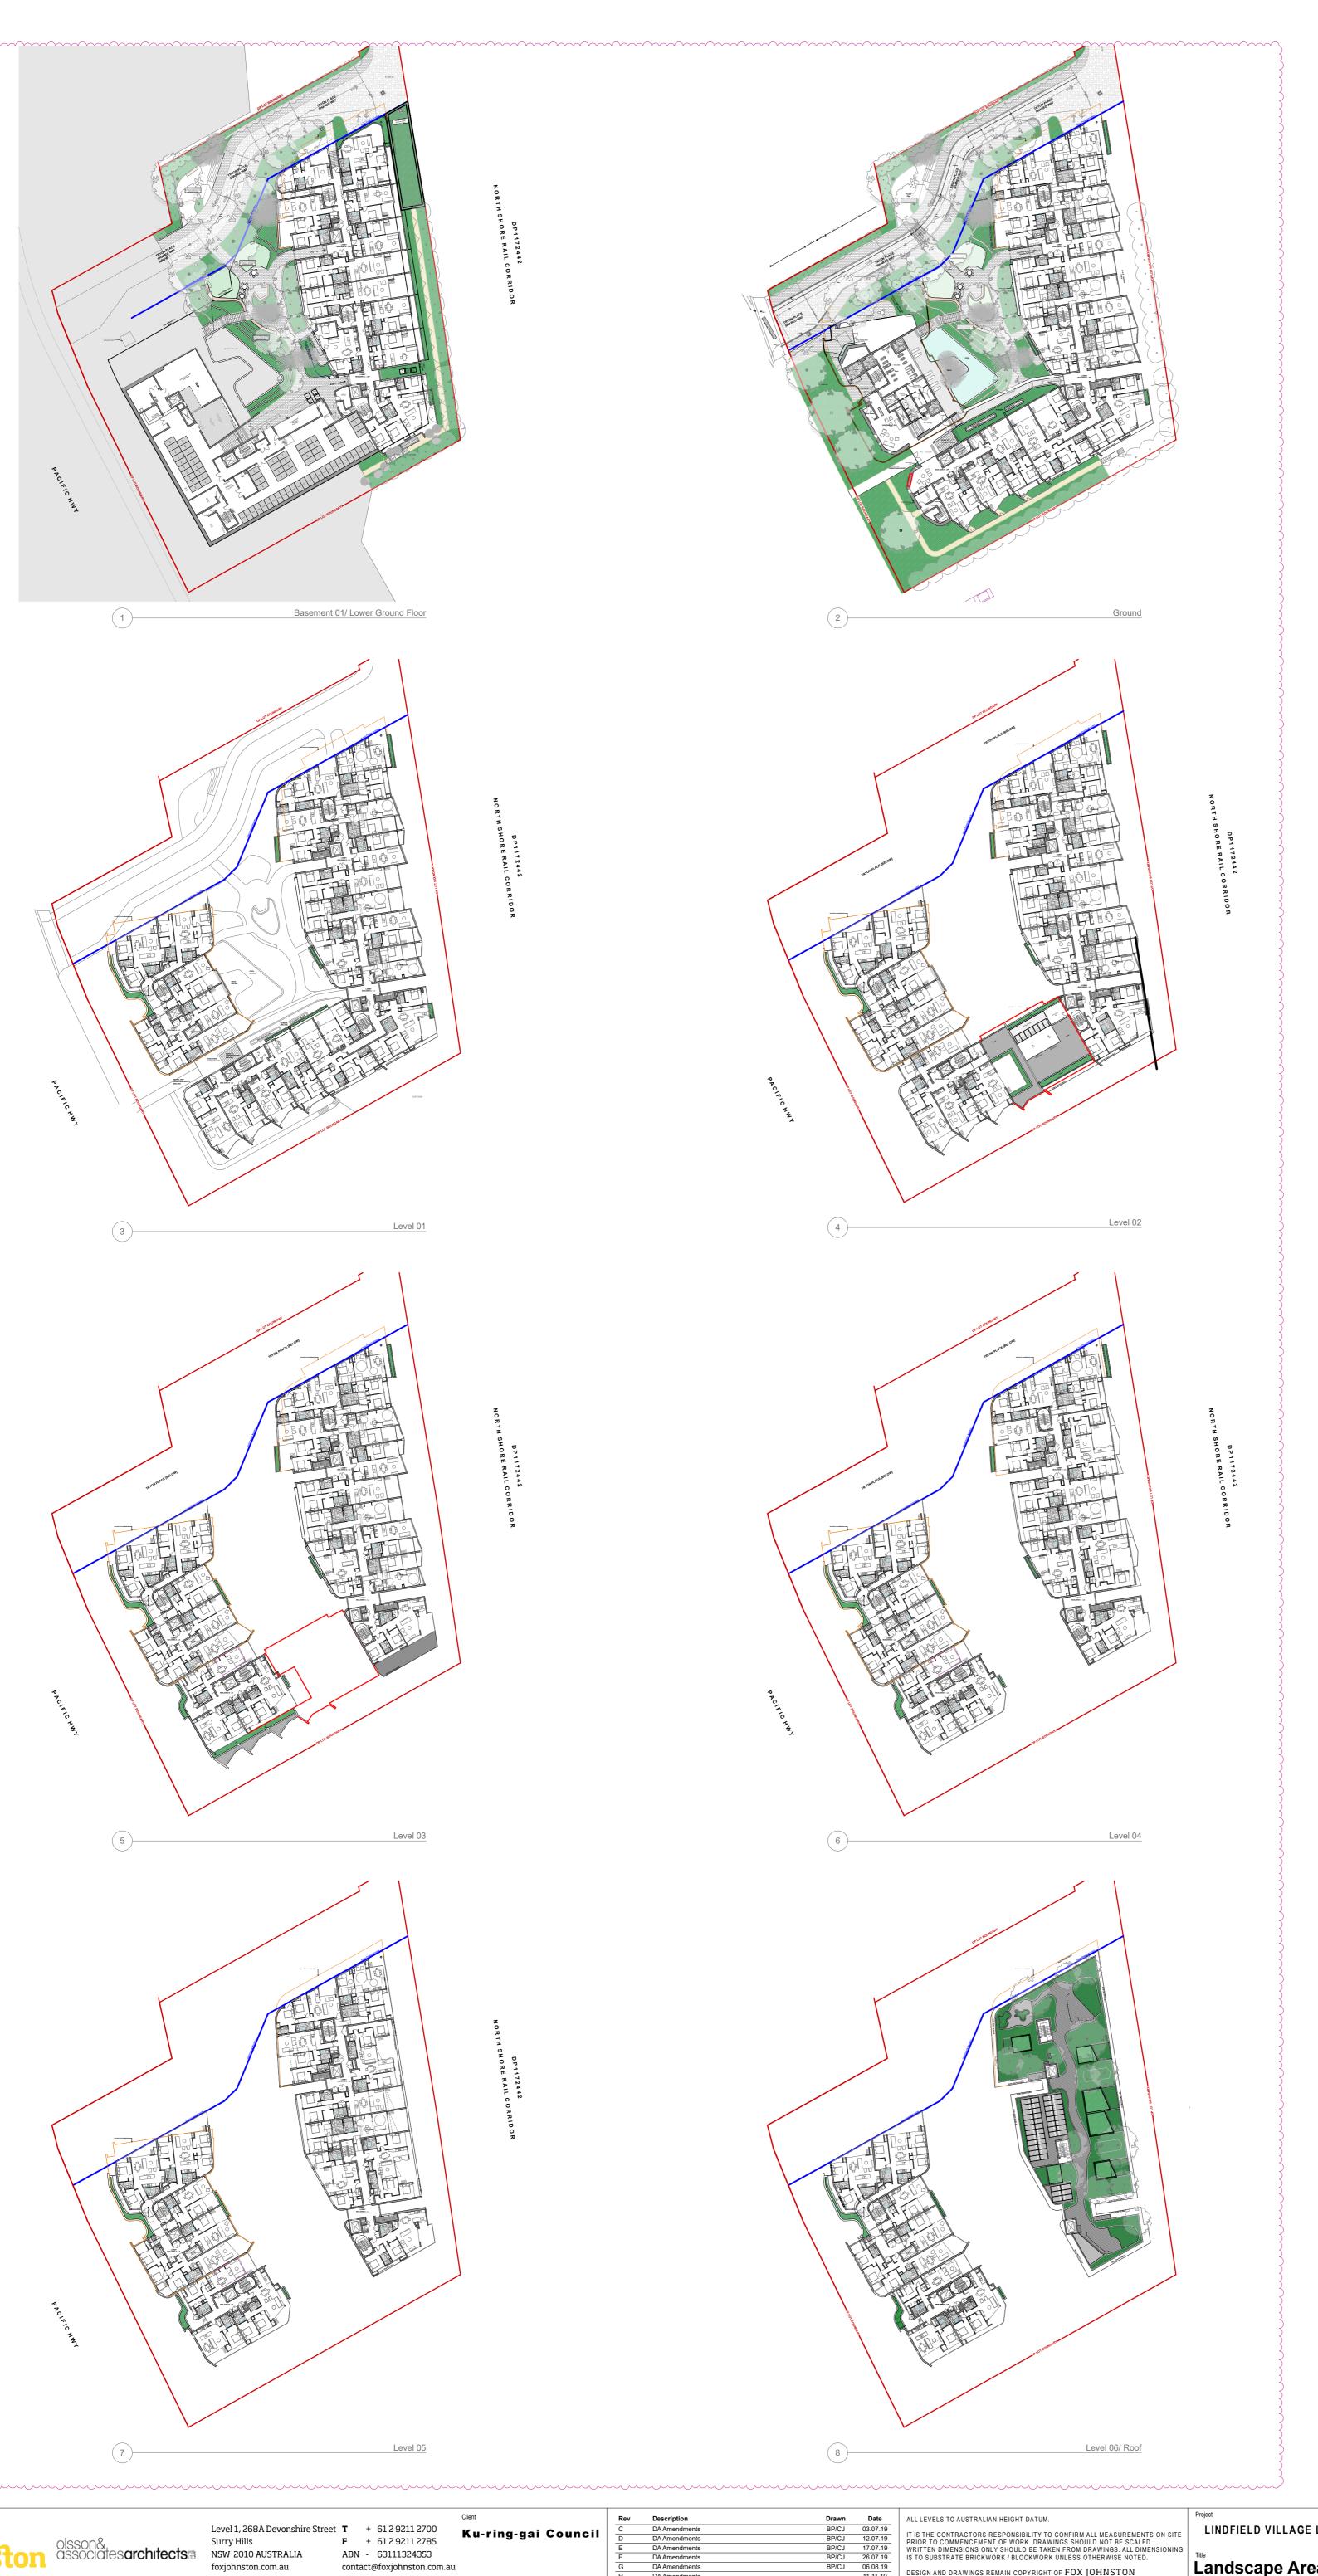

| Total site Area : 5848.5 SQM  Total Area Required : 2339.4 SQM (40%) |                      |         |
|----------------------------------------------------------------------|----------------------|---------|
|                                                                      |                      |         |
| Home Story                                                           | Area                 |         |
| Basement 01/ Lower Ground Floor                                      | 1,316                | $\neg$  |
| Ground                                                               | 522                  | $\neg$  |
| Level 01                                                             | 28                   |         |
| Level 02                                                             | 54                   |         |
| Level 03                                                             | 47                   | $\neg$  |
| Level 04                                                             | 33                   | $\neg$  |
| Level 05                                                             | 19                   | $\neg$  |
| Level 06/ Roof                                                       | 567                  | $\neg$  |
|                                                                      | 2,586 m <sup>2</sup> | (45.2%) |

 
 Drawn
 Date

 BP/CJ
 03.07.19

 BP/CJ
 12.07.19

 BP/CJ
 17.07.19

 BP/CJ
 26.07.19

 BP/CJ
 06.08.19

 11.11.19
 LINDFIELD VILLAGE LIVING PROJECT A-650- I 000 07.02.20 Landscape Area DESIGN AND DRAWINGS REMAIN COPYRIGHT OF FOX JOHNSTON DA Amendments Drawn/Checked